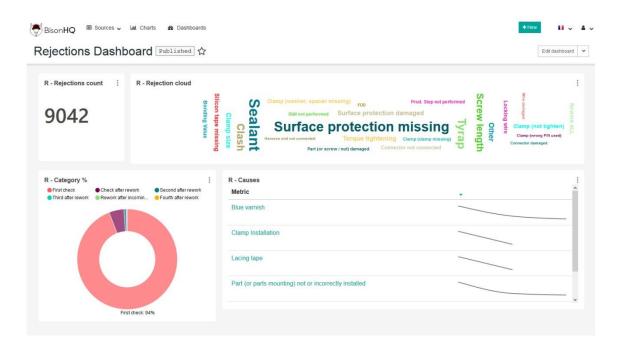

### Reports and knowledge

BisonHQ allows the collection of different types of information. Through activity tracking, daily reports of task execution and status can be obtained.

Additionally, it has modules for online data analysis, as well as the creation and selfprovision of scorecards.

There is a catalogue with a hundred predefined KPIs that can be applied to each service provision. For example, during the transfer phase of each service, and in addition to the KPIs specified in the WORK SPECIFICATION, the client can select what other KPIs available in the catalogue can be obtained in his service.

The client and collaborators can have personalized access where they can access to the reports, scorecards and analytical views of their provision.

You can request a demo of the platform to:

XXXX XXX

email@derichebourg.com +34 666666666